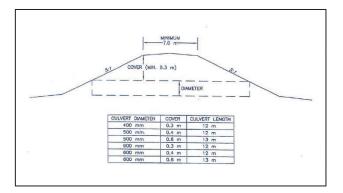

## **APPROACH APPLICATION**

| Аp                        | plicant Name                                                                                                                                                                                                                                                                                                                  |                                                                               |                                                                           |                                                    |  |
|---------------------------|-------------------------------------------------------------------------------------------------------------------------------------------------------------------------------------------------------------------------------------------------------------------------------------------------------------------------------|-------------------------------------------------------------------------------|---------------------------------------------------------------------------|----------------------------------------------------|--|
| Contact Number            |                                                                                                                                                                                                                                                                                                                               | email:                                                                        |                                                                           | <del> </del>                                       |  |
| Legal Land Location LSD ¼ |                                                                                                                                                                                                                                                                                                                               | Sec                                                                           | Twp                                                                       | W3                                                 |  |
| Lo                        | t Block                                                                                                                                                                                                                                                                                                                       | Plan                                                                          |                                                                           |                                                    |  |
| •                         | proval to construct and mair<br>anted by the Superintendent                                                                                                                                                                                                                                                                   | • •                                                                           | , , ,                                                                     | of-way will be                                     |  |
| 1.                        |                                                                                                                                                                                                                                                                                                                               | , agree                                                                       | e to indemnify and save                                                   | e harmless the                                     |  |
|                           | RM of Vanscoy No. 345 from sustain as a result of operation                                                                                                                                                                                                                                                                   |                                                                               |                                                                           | _                                                  |  |
| 2.                        | If the RM deems a culvert is required, the cost of the culvert and installation will be paid by the applicant. The applicant will ensure that the installation of the approach and culvert does not alter or impede the natural flow of water. Size and type of culvert shall be approved by the Superintendent 306-281-7571. |                                                                               |                                                                           |                                                    |  |
| 3.                        | The approach shall be built with a minimum slope of 5:1 with a minimum 7-meter (23 feet) road top for the safety of the travelling public. (As per attached typical cross section).                                                                                                                                           |                                                                               |                                                                           |                                                    |  |
| 4.                        | Newly constructed approaches shall be a minimum of 50 m from any other approach or intersection.                                                                                                                                                                                                                              |                                                                               |                                                                           |                                                    |  |
| 5.                        | Any approach entering onto<br>The RM will not be respons                                                                                                                                                                                                                                                                      |                                                                               | aveled at the time of c                                                   | construction.                                      |  |
| 6.                        | The municipality shall be in<br>the approach shall be subject<br>by the Municipality in the country<br>the Applicant and if not don<br>Municipality shall conduct to                                                                                                                                                          | ect to inspection by the Monstruction of the approane so within a timeframe s | unicipality. Any deficiench shall be corrected in specified by the Munici | encies identified<br>mmediately by<br>ipality, the |  |
| 7.                        | A development and/or buil                                                                                                                                                                                                                                                                                                     | ding permit will not be iss                                                   | ued without a perman                                                      | ent approach in                                    |  |