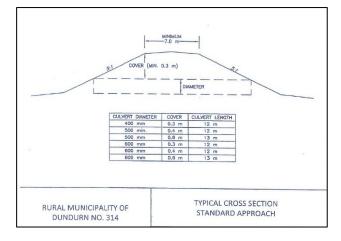

## **APPROACH APPLICATION**

| Αp | pplicant Name                                                  |                            |                             |                 |
|----|----------------------------------------------------------------|----------------------------|-----------------------------|-----------------|
| Со | ntact Number                                                   | email:                     |                             |                 |
| Le | gal Land Location LSD ¼                                        | Sec                        | Twp                         | W3              |
| Lo | t Block                                                        | Plan                       |                             |                 |
|    | proval to construct and maint<br>anted by the Superintendent p | • •                        |                             | f-way will be   |
| 1. |                                                                | , agree                    | e to indemnify and save h   | armless the     |
|    | RM of Vanscoy No. 345 from                                     |                            |                             |                 |
|    | sustain as a result of operation                               | ons by                     | 0                           | n subject land  |
|    |                                                                |                            | ractor)                     |                 |
| 2. | If the RM deems a culvert is                                   | required, the cost of the  | culvert and installation w  | vill be paid by |
|    | the applicant. The applicant                                   | will ensure that the insta | allation of the approach a  | nd culvert      |
|    | does not alter or impede the                                   | natural flow of water. S   | Size and type of culvert sh | nall be         |
|    | approved by the Superintend                                    | lent <b>306-281-7571</b> . |                             |                 |
| 3. | The approach shall be built w                                  | vith a minimum slope of    | 5:1 with a minimum 7-m      | eter (23 feet)  |
|    | road top for the safety of the                                 | travelling public. (As pe  | er attached typical cross s | ection).        |
| 4. | Newly constructed approach                                     | es shall be a minimum o    | of 50 m from any other ap   | proach or       |
|    | intersection.                                                  |                            |                             |                 |
| 5. | Any approach entering onto                                     | a gravel road must be gr   | raveled at the time of con  | struction.      |
|    | The RM will not be responsib                                   | _                          |                             |                 |
| 6. |                                                                |                            | upon completion of the a    | oproach and     |
|    | the approach shall be subject                                  |                            |                             | •               |
|    | by the Municipality in the co                                  | nstruction of the approa   | ach shall be corrected imn  | nediately by    |